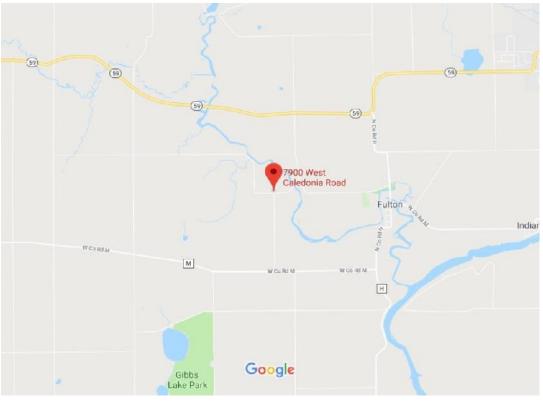

## Where do I pick up my plant order?

All plant orders are to be picked up at the Agrecol Greenhouse located at **7900 W. Caledonia Road Edgerton, WI 53534**. Please see the map below for location.

Out of consideration for our staff and other customers, please arrive on your scheduled date as close to your estimated time as possible. If you need to change this information, please let Customer Service know as soon as possible so we can prioritize our orders. Please see Terms and Conditions pages for details regarding changes made to your order and possible fees.

Directions from:

Illinois - Take Hwy 39/90 North to Janesville, Exit 171B to US-14 W, Turn left (West) and travel 11 miles on US-14 W, Turn Right on Fox Road, Turn Left on County Road M, Turn Right on Raymond Road (Greenhouse is located near corner of Raymond Road and W Caledonia Road)

Milwaukee - Take Hwy 43 S, Take Exit 38 Hwy 20 towards East Troy, Remain on Hwy 20/12, Turn Left on County Hwy S, Continue onto County Hwy N, Continue onto Hwy 59, Turn Left onto N Wallin Road, Turn right onto W Caledonia Road

Madison (east side) - Take Hwy 51 to Stoughton, Turn Right on Hwy 138 S/Van Buren St, Turn Left on Hwy 59, Turn Right onto Casey Road, Turn left onto W Caledonia Road

Madison (west side) - Take Hwy 14 past Oregon, Turn Left on Hwy 59, Turn Right onto Casey Road, Turn left onto W Caledonia Road